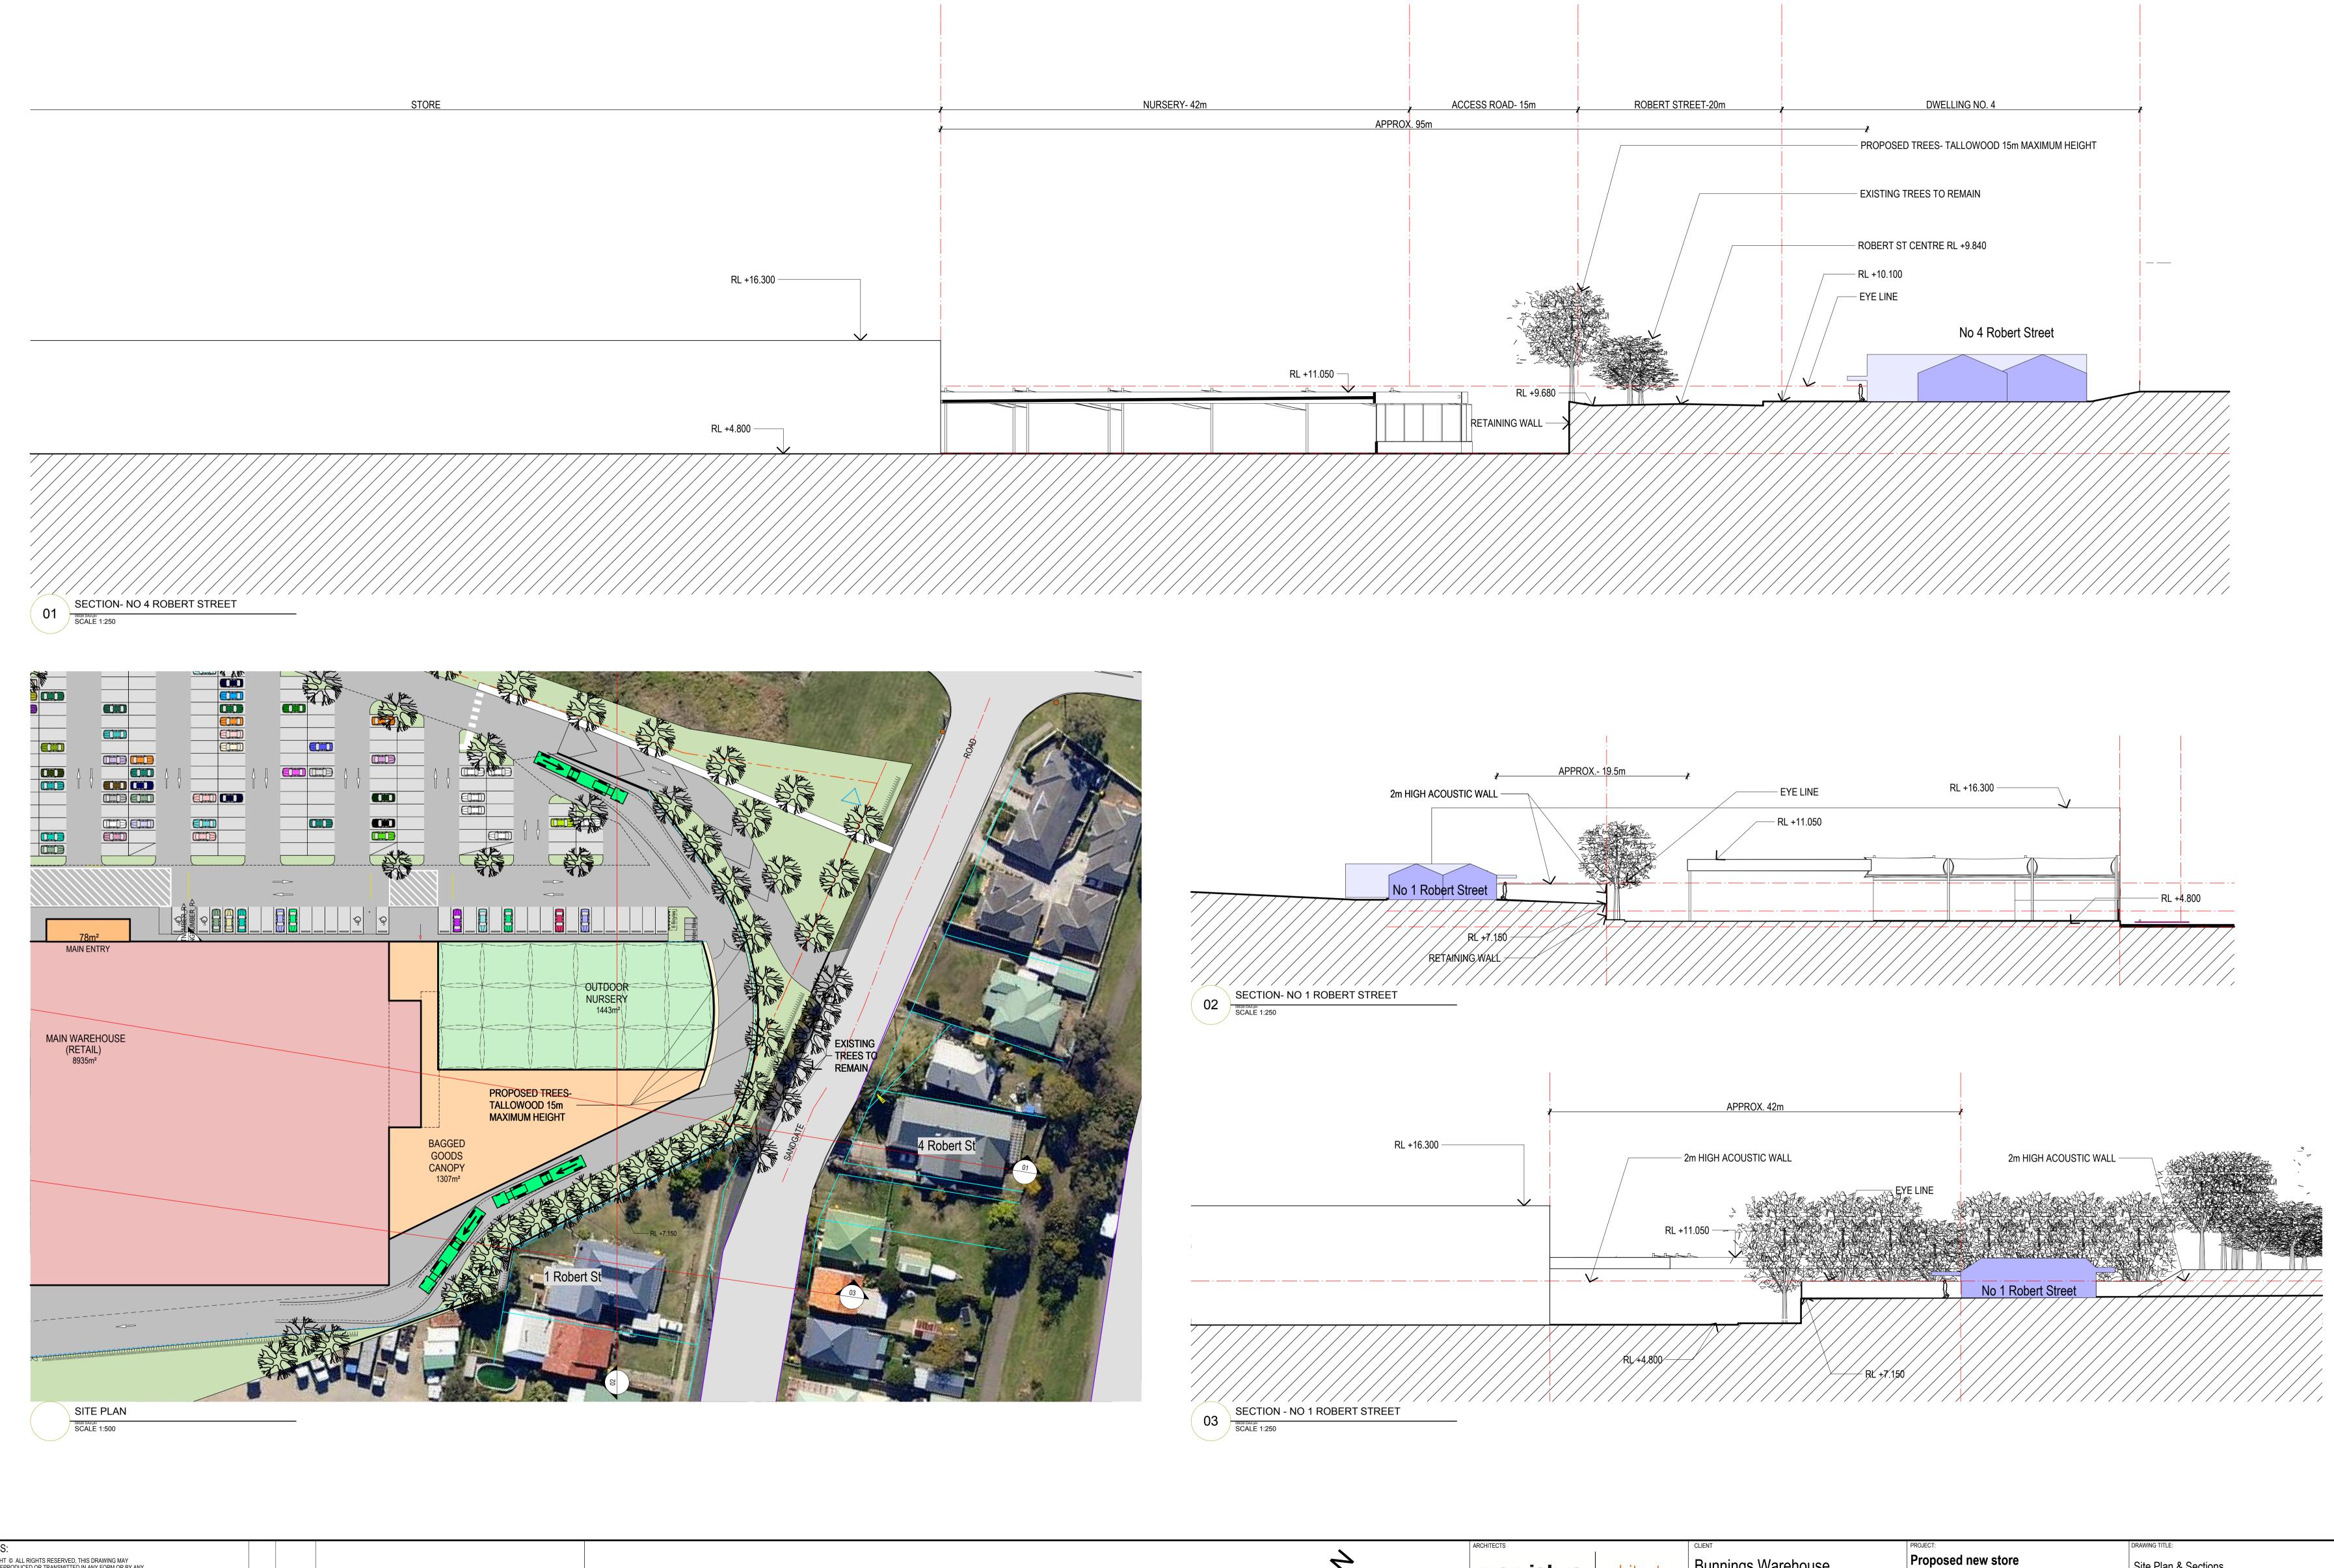

Proposed new store COPYRIGHT © ALL RIGHTS RESERVED, THIS DRAWING MAY NOT BE REPRODUCED OR TRANSMITTED IN ANY FORM OR BY ANY MEANS IN PART OR IN WHOLE WITHOUT PERMISSION OF MORRIS BRAY ARCHITECTS PTY. LTD. Bunnings Warehouse Site Plan & Sections morrisbrayarchitects 1a Minmi Road Newcastle, NSW ALL LEVELS AND DIMENSIONS TO BE VERIFIED PRIOR TO COMMENCEMENT OF WORK.
USE FIGURED DIMENSIONS ONLY. DO NOT SCALE. Morris Bray Architects